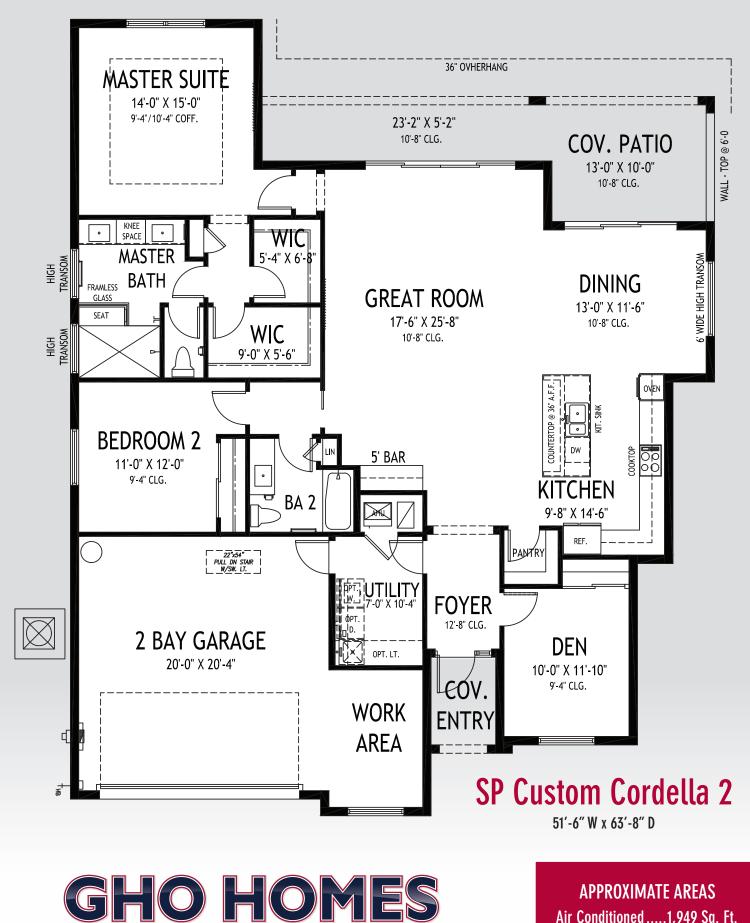

## **APPROXIMATE AREAS**

| Air Conditioned | 1,949   | Sq. | Ft. |
|-----------------|---------|-----|-----|
| Covered Entry   | 41      | Sq. | Ft. |
| Covered Lanai   | 248     | Sq. | Ft. |
| Garage          | 530     | Sq. | Ft. |
| TOTAL           | . 2,768 | Sq. | Ft. |